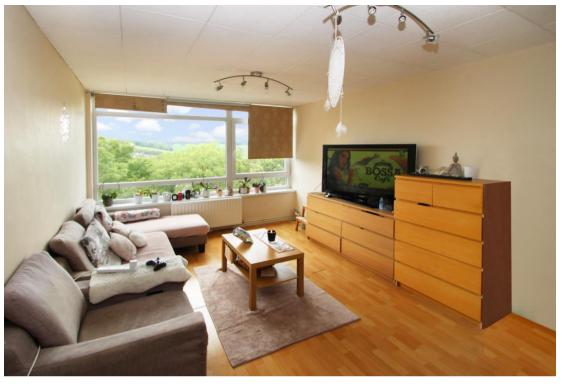

# Spacious apartment in popular location - short lease hence reduced price.

| Spacious Upper Floor Apartment | Short Lease Hence Reduced Price | Communal Hall With Entry System | Entrance Hall | Spacious Lounge | Kitchen/Dining Room | Two Large Bedrooms | Bathroom | Gas Central Heating | Double Glazing | Communal Gardens | Residents Parking | Lovely Outlook | Viewing Recommended |

Situated in a popular location with lovely outlook, a spacious upper floor apartment that has two good size bedrooms and bathroom, a spacious lounge with separate kitchen/dining room all with the benefit of gas central heating and double glazing. The communal halls are well kept with entryphone system and the communal grounds are well maintained and laid principally to grass. There are parking facilities for residents. The lease is short which will hinder getting a mortgage so we are seeking cash buyers hence the reduced asking price.