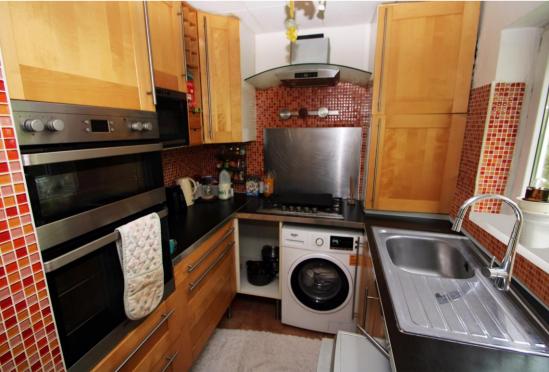

# Spacious apartment in popular location - short lease hence reduced price.

| Spacious Upper Floor Apartment | Short Lease Hence Reduced Price | Communal Hall With Entry System | Entrance Hall | Spacious Lounge | Kitchen/Dining Room | Two Large Bedrooms | Bathroom | Gas Central Heating | Double Glazing | Communal Gardens | Residents Parking | Lovely Outlook | Viewing Recommended |

Situated in a popular location with lovely outlook, a spacious upper floor apartment that has two good size bedrooms and bathroom, a spacious lounge with separate kitchen/dining room all with the benefit of gas central heating and double glazing. The communal halls are well kept with entryphone system and the communal grounds are well maintained and laid principally to grass. There are parking facilities for residents. The lease is short which will hinder getting a mortgage so we are seeking cash buyers hence the reduced asking price.